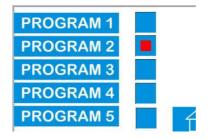

### **Technical Specification**

| Specification/Model        | BST-SC06T             | BST-SC08T            | BST-SC12AT         |
|----------------------------|-----------------------|----------------------|--------------------|
| Maximum RPM                | 6000                  | 8000                 | 12000              |
| Holding Method             | With Vacuum & W/V     | With Vacuum & W/V    | With Vacuum & W/V  |
| User Programmable          | Only 1 input          | 3 Programme          | 5 Programme        |
| Temp range                 |                       | Ambient +5 C to 75 C |                    |
| Display                    | LED Digital Display   | Large back lit LCD   | Large back lit LCD |
| Motor Type                 | BLDC Brushless        | BLDC Brushless       | BLDC Brushless     |
|                            | Motor                 | Motor                | Motor              |
| Timer                      | 1-99 Min &            | Programmable         | Programmable       |
|                            | Continuous            |                      |                    |
| <b>Rotational Platform</b> | Vacuum chuck 15 mm    | Vacuum chuck 15 mm   | Vacuum chuck 15 mm |
| Chuck                      | All type of slides    | All type             | All type           |
| Chuck Dimensions           | 12, 24, 30, 40, 70 mm |                      |                    |
| Dimensions                 | 350 x 260 x 250 mm    | 350 x 300 x 300 mm   | 350 x 300 x 300 mm |