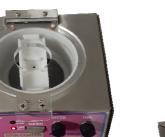

## Features

- Compact, safe, space saving design, reliable, cost effective Spin Coater.
- DC Brushless Motor
- Digital Display for Speed and Time,
- Vacuum and Vacuum less Chuck
- User Multiple programmable
- Automated standby mode
- Microprocessor based controlling
- ➢ Low maintenance
- ➤ Two Year Warranty
- Multiple chucks for substrate holding

### **Technical Specification**

| Specification/Model        | BST-SC06T             | BST-SC08T            | BST-SC12AT         |
|----------------------------|-----------------------|----------------------|--------------------|
| Maximum RPM                | 6000                  | 8000                 | 12000              |
| Holding Method             | With Vacuum & W/V     | With Vacuum & W/V    | With Vacuum & W/V  |
| User Programmable          | Only 1 input          | 3 Programme          | 5 Programme        |
| Temp range                 |                       | Ambient +5 C to 75 C |                    |
| Display                    | LED Digital Display   | Large back lit LCD   | Large back lit LCD |
| Motor Type                 | BLDC Brushless        | BLDC Brushless       | BLDC Brushless     |
|                            | Motor                 | Motor                | Motor              |
| Timer                      | 1-99 Min &            | Programmable         | Programmable       |
|                            | Continuous            |                      |                    |
| <b>Rotational Platform</b> | Vacuum chuck 15 mm    | Vacuum chuck 15 mm   | Vacuum chuck 15 mm |
| Chuck                      | All type of slides    | All type             | All type           |
| Chuck Dimensions           | 12, 24, 30, 40, 70 mm |                      |                    |
| Dimensions                 | 350 x 260 x 250 mm    | 350 x 300 x 300 mm   | 350 x 300 x 300 mm |